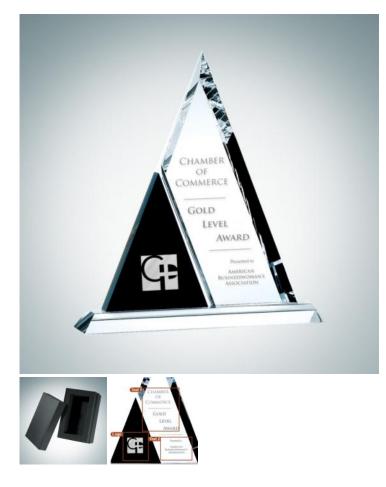

## **Duet Triangle**

Material: Optical Crystal Personalizaiton Method: Sandblast Etch

| Size | SKU    | H x W x D      | Wt (IBs) | Price    |
|------|--------|----------------|----------|----------|
| NA   | 100370 | 11" x 10" x 2" | 5.8      | \$199.00 |

## Description

Showcase this Duet Triangle Award at your upcoming recognition ceremony. The combination of clear and black crystal is sure to accentuate your company logo. Award those employees who display excellence and dedication. \*The engraving shown on the multiple locations incurs additional location engraving charge (per piece): \$10.00(G) per location.