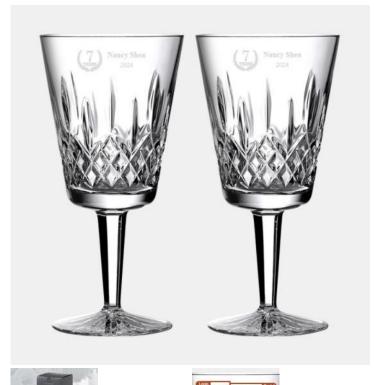

## Waterford Lismore Goblet Pair, 13.5oz

Material: Lead-Free Crystal

Personalizaiton Method: Sandblast Etch

| Size | SKU    | H x W x D                    | Wt (IBs) | Price    |
|------|--------|------------------------------|----------|----------|
| Pair | 211332 | 8" x 4" dia; Base:<br>3-3/8" | 9.0      | \$235.00 |

## **Description**

This Waterford Lismore Goblet Pair, 13.5oz is an ideal gift for any corporate promotions, celebration events, or personal gift giving occasions, including Wedding & Anniversary, Valentine's Day, or Birthday, with our free personalization and engraving services.