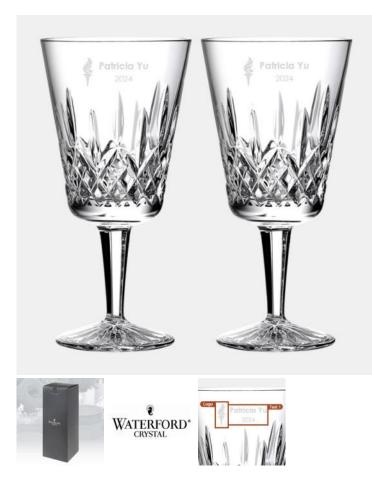

## Waterford Lismore Iced Beverage Pair, 11.5oz

Material: Lead-Free Crystal Personalizaiton Method: Sandblast Etch

| Size | SKU    | H x W x D                    | Wt (IBs) | Price    |
|------|--------|------------------------------|----------|----------|
| Pair | 211333 | 7" x 3-1/4" dia; Base:<br>3" | 7.0      | \$235.00 |

## Description

This Waterford Lismore Iced Beverage Pair, 11.5oz is an ideal gift for any corporate promotions, celebration events, or personal gift occasions, including Wedding & Anniversary, Valentine's Day, or Birthday, with our free personalization and engraving services.