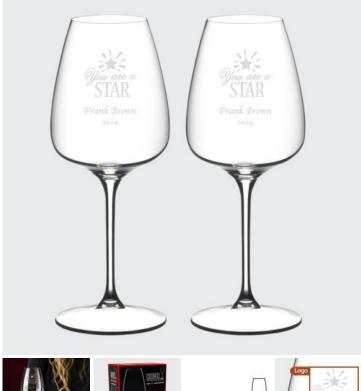

## Riedel Grape White Wine Champagne Glass Pair, 18.6oz

Material: Lead-Free Crystal

Personalizaiton Method: Sandblast Etch

| Size | SKU    | H x W x D                           | Wt (IBs) | Price   |
|------|--------|-------------------------------------|----------|---------|
| Pair | 231282 | 9-1/4" x 3-1/8"dia;<br>Base: 3-5/8" | 14.0     | \$59.00 |

## **Description**

This Riedel Grape White Wine Champagne Glass Pair, 18.6oz is an ideal gift for any corporate promotions, celebration events, or personal gift giving occasions, including Wedding & Anniversary, Valentine's Day, or Birthday, with our free personalization and engraving services.