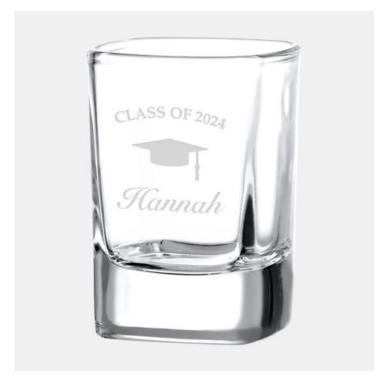

## **Pre-Designed Graduation JoyJolt City Heavy Base Shot Glass, 2oz**

Material: Molten Glass

Personalizaiton Method: Pre-Designed Art

| Size   | SKU       | HxWxD                    | Wt (IBs) | Price   |
|--------|-----------|--------------------------|----------|---------|
| Single | 181240GR1 | 2-1/2" x 1-3/4" x 1-3/4" | 0.5      | \$14.95 |

## **Description**

This Pre-Designed Graduation JoyJolt City Heavy Base Shot Glass, 2oz is an ideal gift for your new Graduate as you celebrate this major milestone and lifetime event. Commemorate their achievements and congratulate their success with our free personalization and high-quality engraving services.