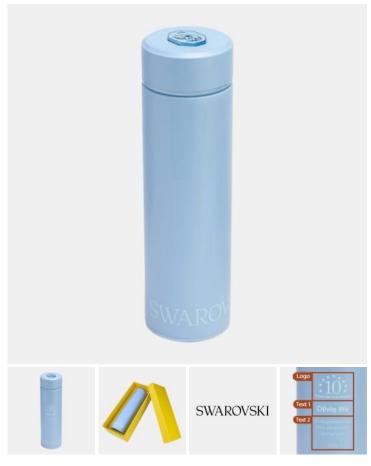

## **Swarovski Iconic Swan COG Thermos Bottle - Baby Blue**

Material: Stainless Steel

Personalizaiton Method: Laser Engraving

| Size | SKU    | H x W x D            | Wt (IBs) | Price   |
|------|--------|----------------------|----------|---------|
| NA   | 280042 | 9" x 2-1/2" x 2-1/2" | 3.0      | \$79.00 |

## **Description**

Honor corporate excellence and celebrate milestone achievements with this Swarovski Iconic Swan COG Thermos Bottle - Baby Blue. Personalize this piece by engraving the recipient name, company logo, and award details such as Years of Service, Retirement, Sales Achievements, and Leadership Recognition!