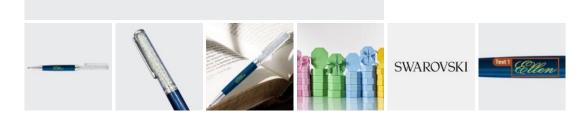

## Swarovski Crystalline Ballpoint Pen -Blue Lacquered

Material: Optical Crystal, Metal Personalizaiton Method: Laser Engraving

| Size | SKU    | H x W x D            | Wt (IBs) | Price   |
|------|--------|----------------------|----------|---------|
| NA   | 280053 | 5-3/4" x 3/8" x 3/8" | 1.0      | \$59.00 |

## Description

Promote your company name and inspire brand recognition with this distinguished Swarovski Crystalline Blue Lacquered Ballpoint Pen. Personalize this piece with your company name or recipient name and create a great gift for corporate promotions, fundraisers, seminars, trade shows, event giveaways, and more!