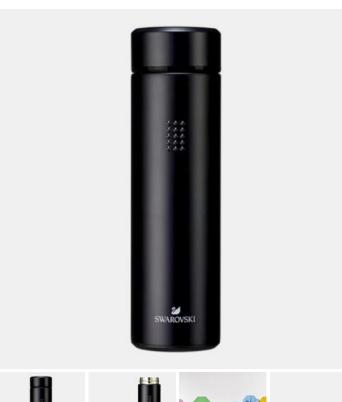

## **Swarovski Iconic Swan COG Thermos Bottle - Black**

Material: Stainless Steel

Personalizaiton Method: Laser Engraving

| Size | SKU    | H x W x D            | Wt (IBs) | Price   |
|------|--------|----------------------|----------|---------|
| NA   | 280041 | 9" x 2-1/2" x 2-1/2" | 3.0      | \$35.00 |

## **Description**

Honor corporate excellence and celebrate milestone achievements with this Swarovski Iconic Swan COG Thermos Bottle - Black. Personalize this piece by engraving the recipient name, company logo, and award details such as Years of Service, Retirement, Sales Achievements, and Leadership Recognition!