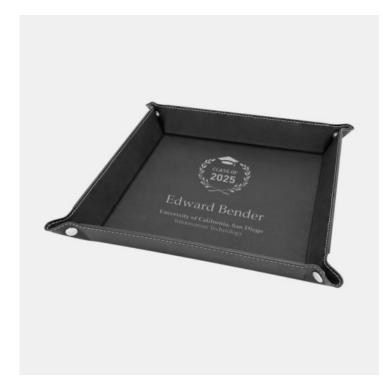

## Pre-Designed Graduation Black/Silver Leatherette Snap Up Tray with Silver

Salanas Leather

Personalizaiton Method: Pre-Designed Art

| Size | SKU       | H x W x D        | Wt (IBs) | Price   |
|------|-----------|------------------|----------|---------|
| NA   | 110144GR1 | 1-3/4" x 9" x 9" | 3.0      | \$29.00 |

## **Description**

This Pre-Designed Graduation Black/Silver Leatherette Snap Up Tray with Silver Snaps is an ideal gift for your new Graduate as you celebrate this major milestone and lifetime event! Commemorate their achievements and congratulate their success with our free personalization and high-quality engraving services.