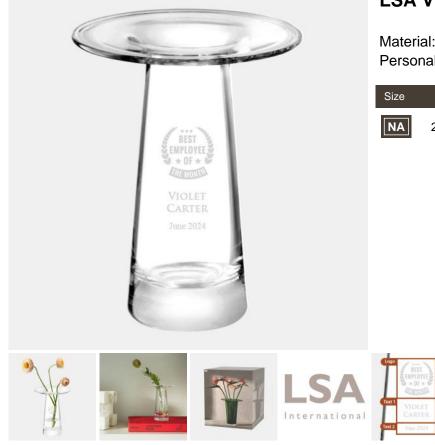

## LSA Victoria Vase

Material: Mouth Blown Glass Personalizaiton Method: Sandblast Etch

|               | Size           | SKU    | HxWxD                             | Wt (IBs) | Price   |
|---------------|----------------|--------|-----------------------------------|----------|---------|
|               | Size           | SKU    |                                   | WT (IDS) | FILE    |
|               | NA             | 260411 | 6" x 4-3/4" dia.; Base:<br>2-1/4" | 2.0      | \$55.00 |
|               |                |        |                                   |          |         |
|               |                |        |                                   |          |         |
|               |                |        |                                   |          |         |
|               |                |        |                                   |          |         |
|               |                |        |                                   |          |         |
|               |                |        |                                   |          |         |
|               |                |        |                                   |          |         |
|               |                |        |                                   |          |         |
|               |                |        |                                   |          |         |
|               |                |        |                                   |          |         |
|               |                |        |                                   |          |         |
| LSA           |                | VEL SO |                                   |          |         |
|               | Text 1 VIOL    | ET     |                                   |          |         |
| International | Text 2 Thise 2 |        |                                   |          |         |
|               |                |        |                                   |          |         |
|               |                |        |                                   |          |         |
|               |                |        |                                   |          |         |

## Description

This LSA Victoria Vase is an ideal gift for any corporate promotions, celebration events, or personal gift giving occasions, including Wedding & Anniversary, Valentine's Day, or Birthday, with our free personalization and engraving services.