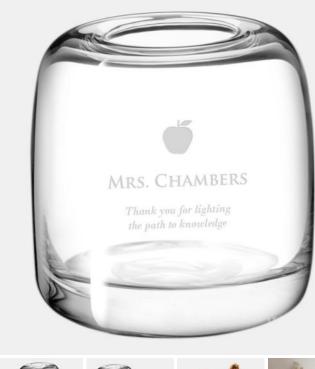

## LSA Melt Vase

Material: Mouth Blown Glass Personalizaiton Method: Sandblast Etch

| Size | SKU    | H x W x D              | Wt (IBs) | Price    |
|------|--------|------------------------|----------|----------|
| S    | 260441 | 6" x 6" dia.; Base: 5" | 5.1      | \$135.00 |
| L    | 260442 | 9-1/2" x 5" x 4"       | 6.3      | \$155.00 |

## Description

This LSA Melt Vase, available in two sizes, is an ideal gift for any corporate promotions, celebration events, or personal gift giving occasions, including Wedding & Anniversary, Valentine's Day, or Birthday, with our free personalization and engraving services.