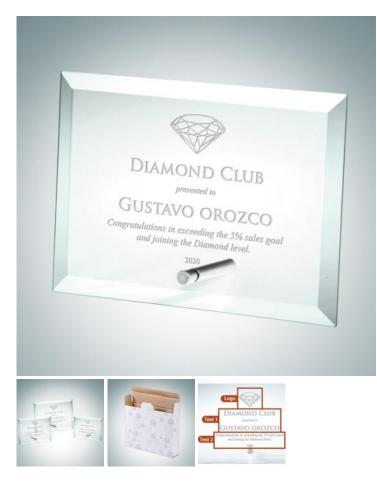

## Jade Beveled Horizontal Rectangle w/ Silver Pole Stand

Material: Jade Glass, Metal Personalizaiton Method: Laser Engraving

| Size | SKU    | H x W x D       | Wt (IBs) | Price   |
|------|--------|-----------------|----------|---------|
| S    | 120151 | 5" x 7" x 1/8"  | 1.5      | \$39.00 |
| Μ    | 120152 | 6" x 8" x 1/8"  | 2.0      | \$49.00 |
| L    | 120153 | 7" x 10" x 1/8" | 2.5      | \$59.00 |

## Description

Honor corporate excellence and celebrate milestone achievements with this 3/16" thick Jade Glass Beveled Horizontal Rectangle with Aluminum Pole Award, available in three sizes. Personalize this piece by engraving the recipient name, company logo, and award details such as Years of Service, Retirement, Sales Achievements, and Leadership Recognition with our free high-quality personalization and engraving services.