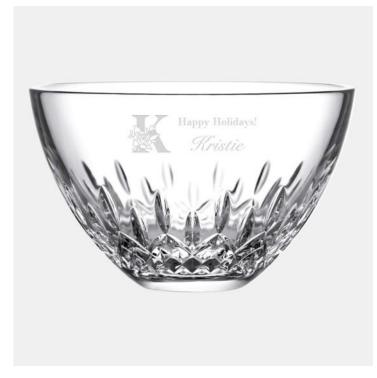

## Monogrammed Waterford Lismore Essence Bowl

Material: Lead-Free Crystal

Personalizaiton Method: Monogram Lettering

| Size | SKU     | HxWxD                          | Wt (IBs) | Price    |
|------|---------|--------------------------------|----------|----------|
| L    | 210302M | 4-3/4" x 8" dia.; Base: 2-1/2" | 7.0      | \$350.00 |

## **Description**

This Monogrammed Waterford Lismore Essence Bowl is an ideal gift for any corporate promotions, celebration events, or personal gift giving occasions, including Wedding & Anniversary, Valentine's Day, or Birthday, with our free personalization and engraving services.