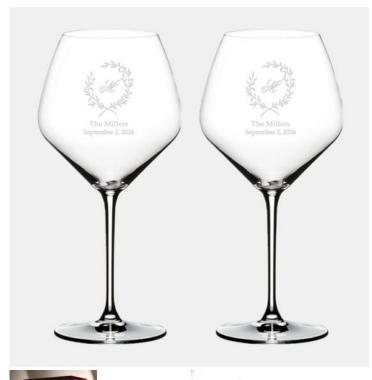

## **Pre-Designed Botanical Monogrammed Riedel Extreme Pinot Noir Pair, 27oz**

Material: Lead-Free Crystal

Personalizaiton Method: Pre-Designed Art

| Size | SKU      | H x W x D                           | Wt (IBs) | Price   |
|------|----------|-------------------------------------|----------|---------|
| Pair | 231231W1 | 9-1/2" x 4-1/2"dia;<br>Base: 3-5/8" | 6.0      | \$65.00 |

## **Description**

This Pre-Designed Botanical Monogrammed Riedel Extreme Pinot Noir Pair, 27oz is an ideal gift for corporate promotion or celebration event or any personal gift giving occasions, Wedding & Anniversary, Valentine's Day, or Birthday with our Free engraving service for Personalization.