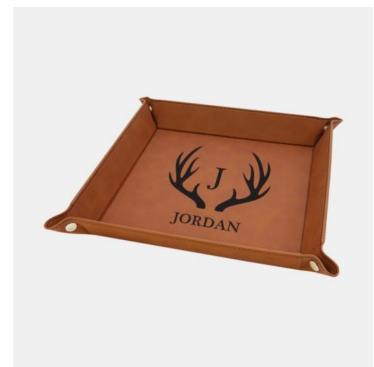

## Pre-Designed Stag Antler Monogram Rawhide Leatherette Snap Up Tray with Silven: Snaps

Personalizaiton Method: Pre-Designed Art

| Size | SKU      | H x W x D        | Wt (IBs) | Price   |
|------|----------|------------------|----------|---------|
| NA   | 410142H1 | 1-3/4" x 9" x 9" | 3.0      | \$29.00 |

## **Description**

This Pre-Designed Stag Antler Monogram Personalized Rawhide Leatherette Snap Up Tray with Silver Snaps is an ideal gift for any holiday celebration events or personal gift giving occasions, including Christmas, Birthdays, Engagements, Wedding, Anniversaries, or End-of-Year Party or Employee Recognition events, with our free personalization and high-quality engraving services.