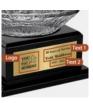

## Waterford Lismore Red Rose Bowl w/ Personalized Wood Base

Material: Lead-Free Crystal, Wood Personalizaiton Method: Laser Engraving

| Size | SKU                   | HxWxD                                                        | Wt (IBs) | Price    |
|------|-----------------------|--------------------------------------------------------------|----------|----------|
| NA   | 211361BG              | Bowl: 7" x 8" x 8" ;<br>Black Wood Base w/ Gold<br>Nameplate | 13.5     | \$760.00 |
| NA   | 211361BS              | Bowl: /" x 8" x 8" ;<br>Black Wood Base w/ Silver<br>Plate   | 13.5     | \$760.00 |
| NA   | 211361RG              | Bowl: 7" x 8" x 8" ;<br>Rosewood Base w/ Gold Plate          | 13.5     | \$760.00 |
| NA   | 211361RS <sub>R</sub> | Bowl: 7" x 8" x 8" ;<br>Rosewood Base w/ Silver Plate        | 13.5     | \$760.00 |

## **Description**

Honor corporate excellence and celebrate milestone achievements with this Waterford Lismore Red Rose Bowl w/ Personalized Wood Base. Personalize this piece by engraving the recipient name, company logo, and award details such as Years of Service, Retirement, Sales Achievements, and Leadership Recognition with our free high-quality personalization and engraving services.