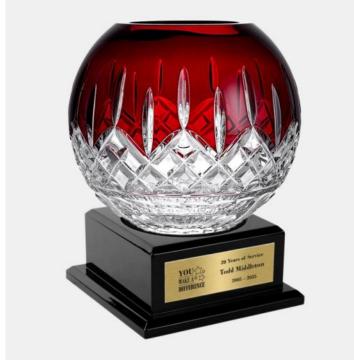

## Waterford Lismore Red Rose Bowl w/ Personalized Wood Base

Material: Lead-Free Crystal, Wood Personalizaiton Method: Laser Engraving

| Size | SKU                   | HxWxD                                                        | Wt (IBs) | Price    |
|------|-----------------------|--------------------------------------------------------------|----------|----------|
| NA   | 211361BG              | Bowl: 7" x 8" x 8" ;<br>Black Wood Base w/ Gold<br>Nameplate | 13.5     | \$760.00 |
| NA   | 211361BS              | Bowl: /" x 8" x 8" ;<br>Black Wood Base w/ Silver<br>Plate   | 13.5     | \$760.00 |
| NA   | 211361RG              | Bowl: 7" x 8" x 8" ;<br>Rosewood Base w/ Gold Plate          | 13.5     | \$760.00 |
| NA   | 211361RS <sub>R</sub> | Bowl: 7" x 8" x 8" ;<br>Rosewood Base w/ Silver Plate        | 13.5     | \$760.00 |

## **Description**

Honor corporate excellence and celebrate milestone achievements with this Waterford Lismore Red Rose Bowl w/ Personalized Wood Base. Personalize this piece by engraving the recipient name, company logo, and award details such as Years of Service, Retirement, Sales Achievements, and Leadership Recognition with our free high-quality personalization and engraving services.