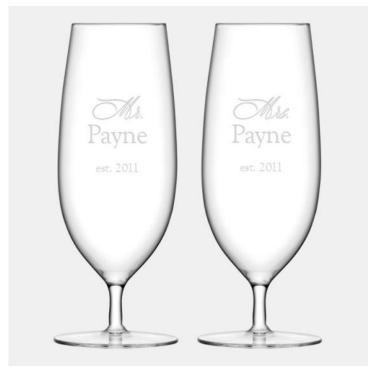

## Pre-Designed Mr. & Mrs. LSA Bar Pilsner Glass Pair, 15oz

Material: Mouth Blown Glass

Personalizaiton Method: Pre-Designed Art

| Size | SKU      | HxWxD                      | Wt (IBs) | Price   |
|------|----------|----------------------------|----------|---------|
| Pair | 260238W1 | 7-1/2" x 3" dia.; Base: 3" | 2.0      | \$80.00 |

## **Description**

This Pre-Designed Mr. & Mrs. LSA Bar Pilsner Glass Pair, 15oz is an ideal gift for any love and romantic celebration events or personal gift giving occasions, including Valentine's Day, Birthdays, Engagements, Weddings, and Anniversaries, with our free personalization and high-quality engraving services.