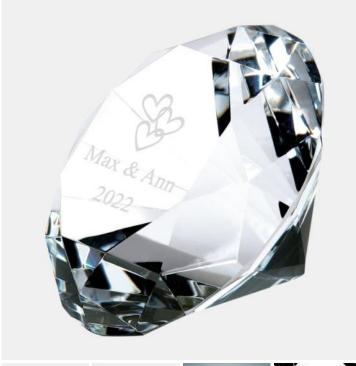

## **Crystal Diamond**

Material: Optical Crystal

Personalizaiton Method: Sandblast Etch

| Size | SKU    | H x W x D                      | Wt (IBs) | Price   |
|------|--------|--------------------------------|----------|---------|
| XS   | 101401 | 1-5/8" x 2-3/8"Dia x<br>1-5/8" | 1.0      | \$29.00 |
| S    | 101402 | 2" x 2-3/4"Dia x 2"            | 1.0      | \$39.00 |
| M    | 101403 | 2-1/4" x 3-1/8"Dia x<br>2-1/4" | 2.0      | \$45.00 |
| L    | 101404 | 2-7/8" x 4"Dia x 2-7/8"        | 2.0      | \$49.00 |

## **Description**

This Optical Crystal Diamond is great for Valentine's Day, Weddings, Anniversaries, Birthdays and any other memorable occasion. Our unique personalized Diamond Paperweight expresses your sentiment and adds a personal touch to her display shelf or desk! We artfully engrave your personal heartfelt message along with your own artwork. Whether she is your Mom, Grandma, Nana or Aunt - she'll love this gift and will treasure it every day!