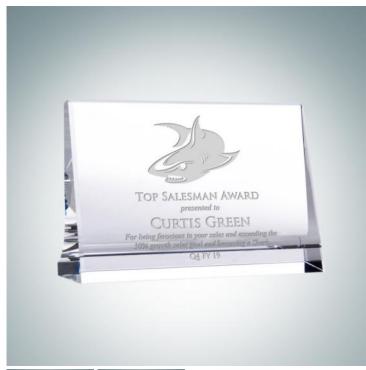

## **Horizontal Curved Back Plaque**

Material: Optical Crystal

Personalizaiton Method: Sandblast Etch

| Size | SKU    | HxWxD             | Wt (IBs) | Price    |
|------|--------|-------------------|----------|----------|
| S    | 100891 | 3" x 5" x 1-3/16" | 2.0      | \$89.00  |
| M    | 100892 | 4" x 6" x 1-1/2"  | 2.5      | \$119.00 |
| L    | 100893 | 5" x 7" x 1-1/2"  | 3.5      | \$139.00 |

## **Description**

Recognize excellence or a milestone achievement in your group or office by giving this Optical Crystal Curved-Back Plaque. Customize this plaque by engraving a name, company logo, or personal message using our free personalization service!