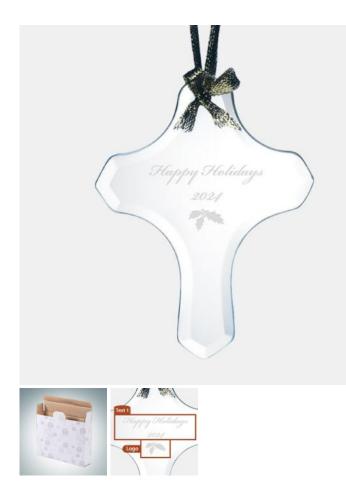

## Jade Beveled Cross Ornament

Material: Jade Glass Personalizaiton Method: Laser Engraving

| Size | SKU    | H x W x D              | Wt (IBs) | Price   |
|------|--------|------------------------|----------|---------|
| NA   | 120580 | 4-1/2" x 3-1/2" x 1/8" | 0.5      | \$29.00 |

## Description

This Jade Beveled Cross Ornament is an ideal gift for any holiday celebration events or personal gift giving occasions, including Christmas, Birthdays, Engagements, Wedding, Anniversaries, or End-of-Year Party or Employee Recognition events, with our free personalization and high-quality engraving services. Each ornament is hand-finished and comes with a gold ribbon for hanging.