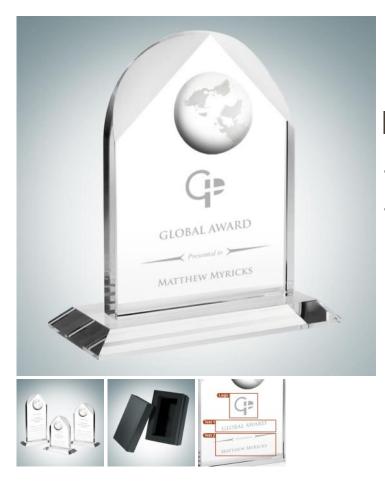

## CrystalPlus<sup>+</sup>

## **Distinguished Globe Arch**

Material: Optical Crystal Personalizaiton Method: Sandblast Etch

| Size | SKU    | H x W x D                | Wt (IBs) | Price    |
|------|--------|--------------------------|----------|----------|
| S    | 102181 | 6" x 5-1/2" x 2-1/2"     | 4.5      | \$109.00 |
| Μ    | 102182 | 7-1/2" x 5-1/2" x 2-1/2" | 4.7      | \$129.00 |
| L    | 102183 | 9" x 5-1/2" x 2-1/2"     | 5.2      | \$149.00 |

## Description

Recognize excellence or a milestone achievement in your group or office by giving this Optical Crystal Distinguished Globe Arch Award. Customize it by engraving a name, company logo, or personal message using our free personalization service!