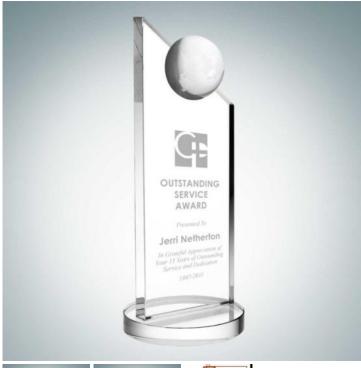

## **Apex Globe Award**

Material: Optical Crystal

Personalizaiton Method: Sandblast Etch

| Size | SKU    | H x W x D                | Wt (IBs) | Price   |
|------|--------|--------------------------|----------|---------|
| S    | 102291 | 7" x 3-3/8" x 3-3/8"     | 3.0      | \$79.00 |
| M    | 102292 | 8-3/8" x 3-3/8" x 3-3/8" | 3.0      | \$89.00 |
| L    | 102293 | 10" x 4" x 4"            | 3.0      | \$99.00 |

## **Description**

The Optical Crystal Apex Globe Award available in three sizes and is sure to capture the moment at your upcoming recognition event. With a slanted peak reaching for the sky, this award commemorates the apex of professional dedication for those that want to change the world.