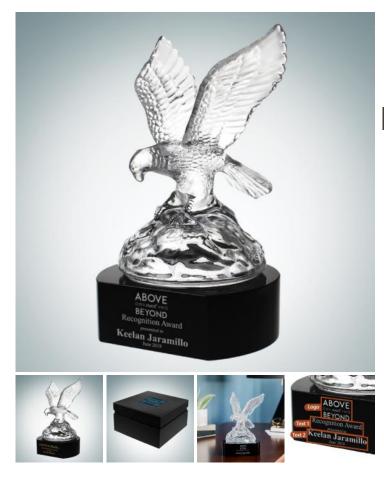

## Soaring Eagle - Black Crystal Base

Material: Molten Glass, Optical Crystal Personalizaiton Method: Sandblast Etch

| Size | SKU    | H x W x D                | Wt (IBs) | Price    |
|------|--------|--------------------------|----------|----------|
| NA   | 140201 | 9-3/4" x 6-1/8" x 5-1/2" | 9.0      | \$189.00 |

## Description

When leadership and courage far exceed the norm, honor the recipient with the Soaring Eagle Award. It is sure to send a soaring compliment. It also can be given at any sports championship to recognize excellent performance. \*Minor bubbles, flaw lines or size/shape variation are considered acceptable due to the nature of the molten manufacturing process. Eagle and Crystal Base are attached; Dimensional weight applied