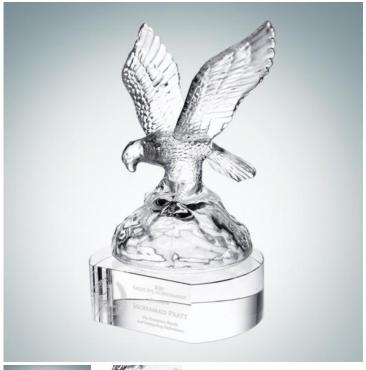

## **Soaring Eagle - Clear Crystal Base**

Material: Molten Glass, Optical Crystal Personalizaiton Method: Sandblast Etch

| Size | SKU    | H x W x D                | Wt (IBs) | Price    |
|------|--------|--------------------------|----------|----------|
| NA   | 140202 | 9-3/4" x 6-1/8" x 5-1/2" | 11.0     | \$169.00 |

## **Description**

When leadership and courage far exceed the norm, honor the recipient with the Soaring Eagle Award. It is sure to send a soaring compliment. It also can be given at any sports championship to recognize excellent performance. \*Minor bubbles, flaw lines or size/shape variation are considered acceptable due to the nature of the molten manufacturing process. Eagle and Crystal Base are attached. \*Dimensional weight applied