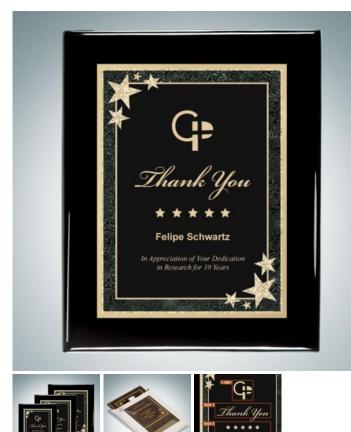

## Black Starburst Plate on Gloss Horiz./Verti. Blackwood Plaque

Material: Wood, Metal Personalizaiton Method: Laser Engraving

| Size | SKU | H x W x D | Wt (IBs) | Price |
|------|-----|-----------|----------|-------|
|      |     |           |          |       |
|      |     |           |          |       |
|      |     |           |          |       |
|      |     |           |          |       |
|      |     |           |          |       |
|      |     |           |          |       |
|      |     |           |          |       |
|      |     |           |          |       |
|      |     |           |          |       |
|      |     |           |          |       |
|      |     |           |          |       |

## Description

Honor corporate excellence and celebrate milestone achievements with this Black Starburst Plate on Black Gloss Royal Plaque. Personalize this piece by engraving the recipient name, company logo, and award details such as Years of Service, Retirement, Sales Achievements, and Leadership Recognition with our free high-quality personalization and engraving services.