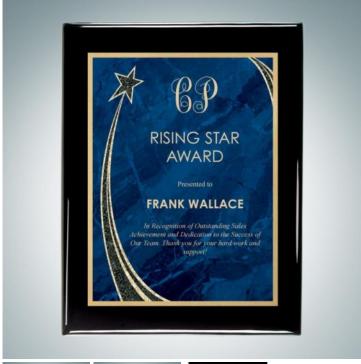

## Blue Rising Star Plate on Gloss Horiz./Verti. Blackwood Plaque

Material: Wood, Metal

Personalizaiton Method: Laser Engraving

| Size | SKU    | H x W x D                            | Wt (IBs) | Price   |
|------|--------|--------------------------------------|----------|---------|
| S    | 160071 | 9" x 7" x 3/4" / Plate:<br>7" x 5"   | 3.5      | \$69.00 |
| M    | 160072 | 10" x 8" x 3/4" / Plate:<br>8" x 6"  | 4.0      | \$89.00 |
| L    | 160073 | 12" x 9" x 3/4" / Plate:<br>10" x 7" | 4.5      | \$99.00 |

## **Description**

Honor corporate excellence and celebrate milestone achievements with this Blue Rising Star Plate on Gloss Horiz./Verti. Blackwood Plaque, available in three sizes. Personalize this piece by engraving the recipient name, company logo, and award details such as Years of Service, Retirement, Sales Achievements, and Leadership Recognition with our free high-quality personalization and engraving services.