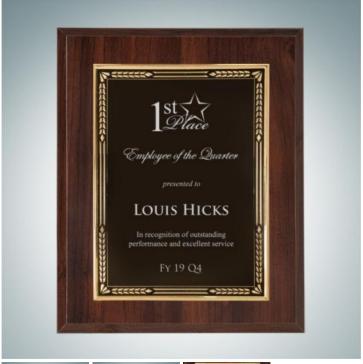

## Black Gold Embossed Plate on High Gloss Horiz./Verti. Cherrywood Finish

Magiue Wood, Metal

Personalizaiton Method: Laser Engraving

| Size | SKU    | H x W x D                            | Wt (IBs) | Price   |
|------|--------|--------------------------------------|----------|---------|
| L    | 160113 | 12" x 9" x 3/4" / Plate:<br>10" x 7" | 5.0      | \$79.00 |

## **Description**

Honor corporate excellence and celebrate milestone achievements with this Black Gold Embossed Plate on High Gloss Cherrywood Finish Plaque, available in three sizes. Personalize this piece by engraving the recipient name, company logo, and award details such as Years of Service, Retirement, Sales Achievements, and Leadership Recognition with our free high-quality personalization and engraving services.