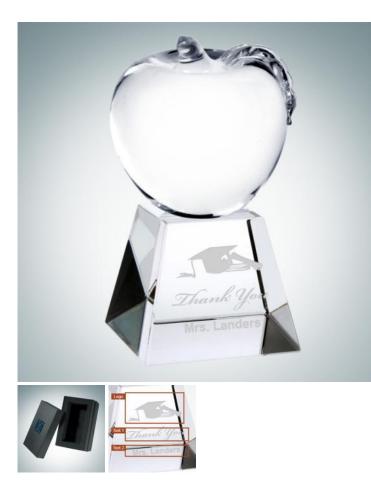

## **Apple with Short Base**

Material: Molten Glass, Optical Crystal Personalizaiton Method: Sandblast Etch

| Size | SKU    | H x W x D                | Wt (IBs) | Price   |
|------|--------|--------------------------|----------|---------|
| NA   | 102450 | 4-1/2" x 2-3/4" x 2-3/4" | 2.5      | \$79.00 |

## Description

The Apple with Crystal Base features a molten glass apple that rests on top a Crystal pedestal base that offers ample room for personalization. It is the perfect award for education professionals of all sorts. The solid apple is attached on a crystal base. \*Additional Location Engraving charge \$10.00(G) applies for engraving on each additional panel.