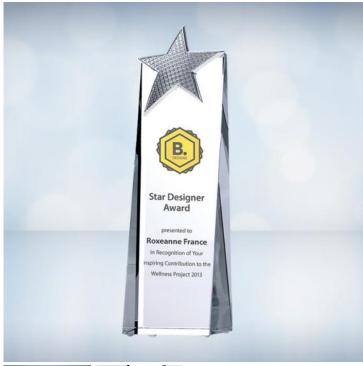

## **Color Imprinted Metal Star Tower**

Material: Optical Crystal, Metal

Personalizaiton Method: Color Imprint

| Size | SKU     | H x W x D             | Wt (IBs) | Price    |
|------|---------|-----------------------|----------|----------|
| S    | 100281C | 8-1/4" x 2-3/4" x 2"  | 3.2      | \$115.00 |
| M    | 100282C | 9-1/4" x 2-3/4" x 2"  | 4.7      | \$135.00 |
| L    | 100283C | 10-1/4" x 2-3/4" x 2" | 6.0      | \$145.00 |

## **Description**

This Optical Crystal Metal Star Tower award is given to recognize those who display hard work, dedication, and stellar performance. Color imprint the recipient's name and company logo using our free personalization service.