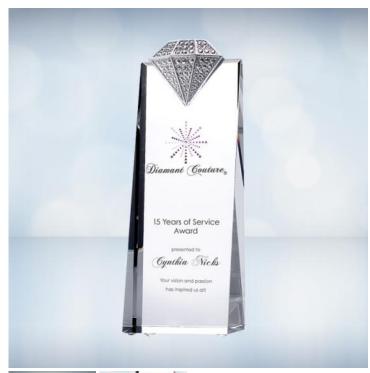

## **Color Imprinted Luxury Diamond Tower**

Material: Optical Crystal, Metal

Personalizaiton Method: Color Imprint

| Size | SKU     | H x W x D             | Wt (IBs) | Price    |
|------|---------|-----------------------|----------|----------|
| S    | 100491C | 8-1/4" x 2-3/4" x 2"  | 3.5      | \$105.00 |
| M    | 100492C | 9-1/4" x 2-3/4" x 2"  | 3.8      | \$125.00 |
| L    | 100493C | 10-1/4" x 2-3/4" x 2" | 4.1      | \$145.00 |

## **Description**

Diamonds are known for its unbreakable, hard quality and shine. Give this award to those who are hard-working and shine from the rest. Personalize this award using our free color imprinting service to show your appreciation. Perfect for corporate promotions.