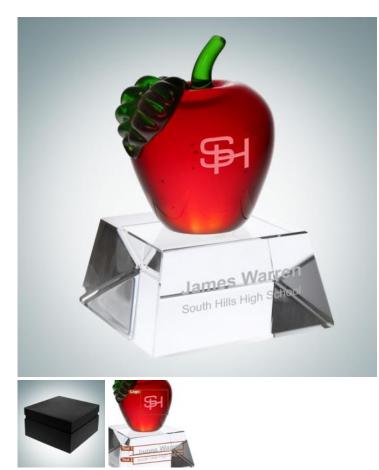

## **Red Apple with Clear Crystal Base**

Material: Molten Glass, Optical Crystal Personalizaiton Method: Sandblast Etch

| Size | SKU    | H x W x D    | Wt (IBs) | Price    |
|------|--------|--------------|----------|----------|
| NA   | 102481 | 6" x 4" x 4" | 4.2      | \$129.00 |

## Description

The Red Apple with Crystal Base features a molten glass apple that rests on top a Crystal pedestal base that offers ample room for personalization. It is the perfect award for education professionals of all sorts. The solid apple is attached on a crystal base. \*Free engraving on one location only; Additional Location Engraving charge \$10.00(G) applies for engraving on each additional panel.