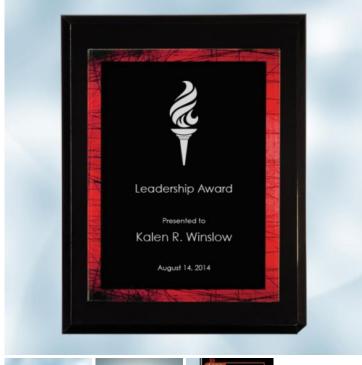

## High Gloss Blackwood Horiz./Verti. Plaque - Red Galaxy Acrylic Plate

Material: Acrylic, Wood

Personalizaiton Method: Laser Engraving

| Size | SKU    | H x W x D                          | Wt (IBs) | Price   |
|------|--------|------------------------------------|----------|---------|
| S    | 200261 | 10" x 8" x 7/8" / Plate<br>8" x 6" | 4.0      | \$69.00 |

## **Description**

Recognize excellence or a milestone achievement in your group or office by giving this Red Galaxy Acrylic Plaque, available in two graduated sizes. This plaque features a Black Acrylic plate with Red border attached on a High Gloss Blackwood plaque. The combination of these two materials create a unique and contemporary award perfect for any employee recognition or achievement occasion.