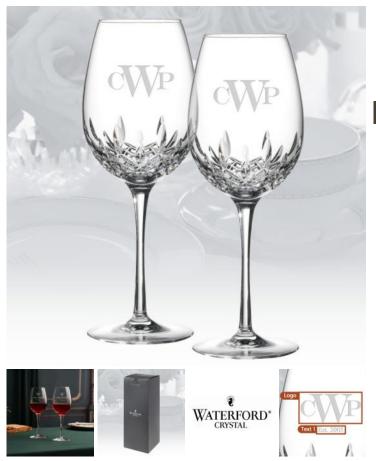

## Waterford Lismore Essence Red Wine Goblet Pair, 19oz

Material: Lead-Free Crystal Personalizaiton Method: Sandblast Etch

| Size | SKU    | H x W x D                            | Wt (IBs) | Price    |
|------|--------|--------------------------------------|----------|----------|
| Pair | 210012 | 10-3/8" x 3-3/4"dia;<br>Base: 3-1/2" | 6.0      | \$235.00 |

## Description

This Waterford Lismore Essence Red Wine Goblet set is an ideal gift for corporate promotion or celebration event or any personal gift giving occasions, Wedding & Anniversary, Valentine's Day, or Birthday with our Free engraving service for Personalization.