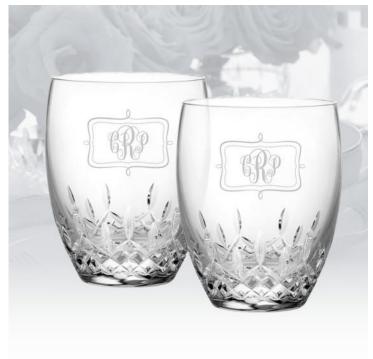

## Waterford Lismore Essence DOF Pair, 12oz

Material: Lead-Free Crystal

Personalizaiton Method: Sandblast Etch

| Size | SKU    | H x W x D            | Wt (IBs) | Price    |
|------|--------|----------------------|----------|----------|
| Pair | 210160 | 4-1/2" x 5" x 3-1/4" | 5.0      | \$235.00 |

## **Description**

This Waterford Lismore Essence 12oz DOF pair set is an ideal gift for corporate promotion or celebration event or any personal gift giving occasions, Father's Day or Birthday with our Free engraving service for Personalization. "¢ Free Personalization Service with High Quality Sandblast Etching "¢ Packaged as a Pair of 2 Glasses with the same engraving; Handwash Recommended; No Lead Contents; Made in Slovenia