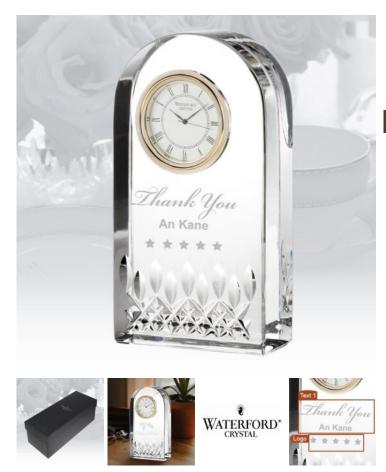

## Waterford Giftology Lismore Essence Clock

Material: Lead-Free Crystal Personalizaiton Method: Sandblast Etch

| Size | SKU    | H x W x D                | Wt (IBs) | Price    |
|------|--------|--------------------------|----------|----------|
| NA   | 210450 | 5-1/2" x 2-3/8" x 1-1/4" | 5.0      | \$260.00 |

## Description

This Waterford Giftology Lismore Essense Clock is an ideal gift for any corporate promotions, celebration events, or personal gift giving occasions, including Wedding & Anniversary, Valentine's Day, or Birthday, with our free personalization and engraving services.