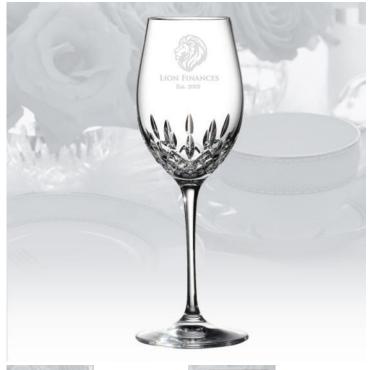

## **Waterford Lismore Essence White Wine Glass, 14oz**

Material: Lead-Free Crystal

Personalizaiton Method: Sandblast Etch

| Size   | SKU    | H x W x D                           | Wt (IBs) | Price    |
|--------|--------|-------------------------------------|----------|----------|
| Single | 210620 | 9-3/8" x 3-1/8"dia;<br>Base: 3-1/4" | 3.0      | \$120.00 |

## Description

This Waterford Lismore Essence White Wine Glass is an ideal gift for corporate promotion or celebration event or any personal gift giving occasions, Wedding & Anniversary, Valentine's Day, or Birthday with our Free Personalization Sandblasted Etching service.