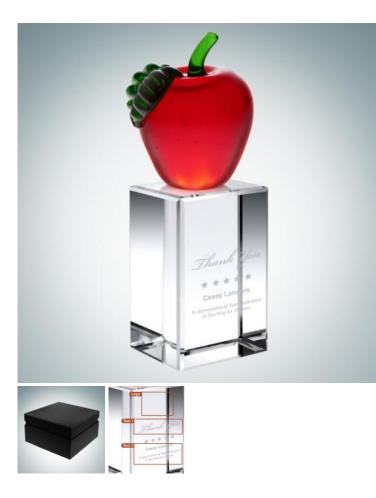

## **Red Apple on Column Crystal Base**

Material: Molten Glass, Optical Crystal Personalizaiton Method: Sandblast Etch

| Size | SKU    | H x W x D            | Wt (IBs) | Price    |
|------|--------|----------------------|----------|----------|
| NA   | 102500 | 8-1/2" x 3-1/4" x 3" | 6.0      | \$139.00 |

## Description

The Red Apple with Crystal Base features a molten glass apple that rests on top a Crystal pedestal base that offers ample room for personalization. It is the perfect award for education professionals of all sorts. The solid apple is attached on a crystal base. \*Additional Location Engraving charge \$10.00(G) applies for engraving on each additional panel.