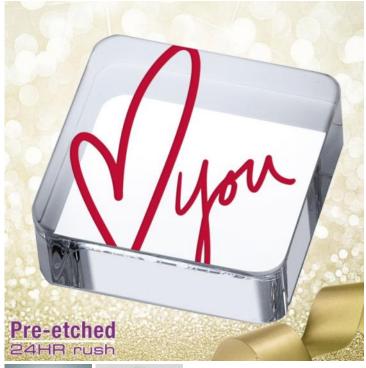

## **Pre-etched Love Square Paperweight**

Material: Optical Crystal

Personalizaiton Method: Pre-etched

| Size | SKU    | H x W x D                                      | Wt (IBs) | Price   |
|------|--------|------------------------------------------------|----------|---------|
| NA   | 101531 | Free Standard Shipping! 3/4" x 2-3/8" x 2-3/8" | 1.0      | \$29.00 |

## **Description**

This Pre-etched Love Square Paperweight is an ideal gift for any love and romantic celebration events or personal gift giving occasions, including Valentine's Day, Birthdays, Engagements, Weddings, and Anniversaries, with our free personalization and high-quality engraving services.