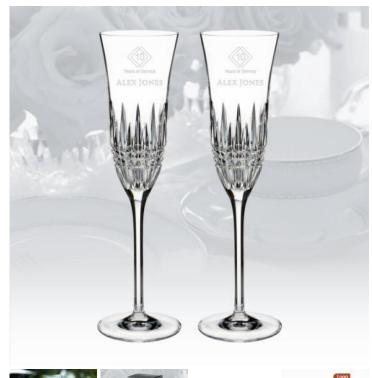

## Waterford Lismore Diamond Essence Flute Pair, 8oz

Material: Lead-Free Crystal

Personalizaiton Method: Sandblast Etch

| Size | SKU    | H x W x D                        | Wt (IBs) | Price    |
|------|--------|----------------------------------|----------|----------|
| Pair | 210727 | 10-7/8" x 2-1/2"dia;<br>Base: 3" | 4.0      | \$235.00 |

## **Description**

This Waterford Lismore Diamond Essence Flute is an ideal gift for corporate promotion or celebration event or any personal gift giving occasions, Wedding & Anniversary, Valentine's Day, or Birthday with our Free engraving service for Personalization.