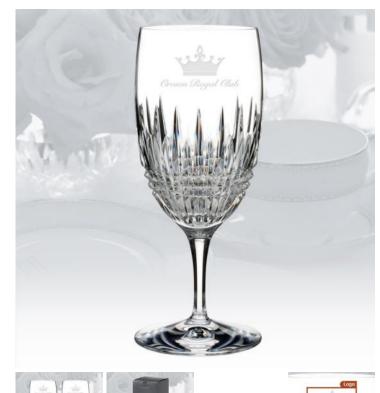

## Waterford Lismore Diamond Essence Iced Beverage, 19oz

Material: Lead-Free Crystal

Personalizaiton Method: Sandblast Etch

| Size | SKU    | H x W x D                | Wt (IBs) | Price                                  |
|------|--------|--------------------------|----------|----------------------------------------|
| Pair | 210728 | 8-1/2" x 3-1/2" x 3-1/2" | 4.0      | <del>\$235.00</del><br><b>\$195.50</b> |

## **Description**

This Waterford Lismore Diamond Essence Iced Beverage is an ideal gift for corporate promotion or celebration event or any personal gift giving occasions, Wedding & Anniversary, Valentine's Day, or Birthday with our Free engraving service for Personalization.