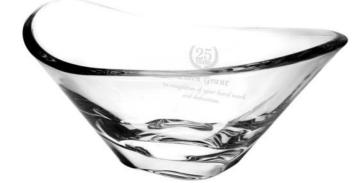

## **Crystalite Kyoto Bowl**

Material: Lead-Free Crystal Personalizaiton Method: Sandblast Etch

| Size | SKU    | H x W x D                          | Wt (IBs) | Price    |
|------|--------|------------------------------------|----------|----------|
| NA   | 180980 | 5-1/4" x 11" x 11",<br>Base: 4"sq. | 9.0      | \$139.00 |

## Description

The Kyoto Bowl is made of Molten Crystal and features a traditional rounded structure with thick walls, making for a very sturdy construction. The intricacy lies in the interior, which is carefully crafted to deliver a timeless beauty. This type of award is often given in honor of excellence, used to recognize achievements in the workplace, or given as an exquisite home/office decoration. Ideal as a service anniversary award or an executive gift for leaders in the organization.