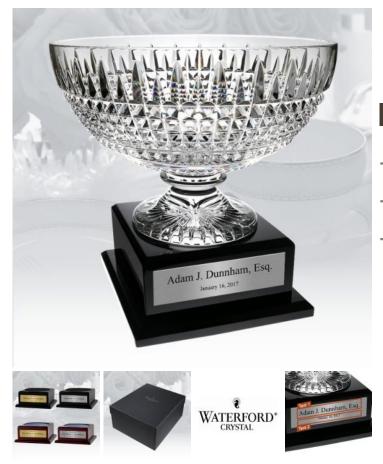

## Waterford Limited Edition Lismore Diamond Footed Bowl w/ Personalized

Personalization Method: Laser Engraving

| Size | SKU                   | H x W x D                                                          | Wt (IBs)            | Price     |
|------|-----------------------|--------------------------------------------------------------------|---------------------|-----------|
| NA   | 210950BG <sup>B</sup> | Bowl: 8-1/2" x 12";<br>lack Wood Base w/ Gold Plate<br>3" x 7"     | <sup>:</sup> 34.0   | \$1550.00 |
| NA   | 210950BS              | Bowl: 8-1/2" x 12";<br>Black Wood Base w/ Silver<br>Plate: 3" x 7" | 34.0                | \$1550.00 |
| NA   | 210950R               | Bowl: 8-1/2" x 12";<br>sewood Base w/ Gold Plate: 3"<br>7"         | <sup>' x</sup> 31.3 | \$1550.00 |
| NA   | 210950R <sup>§0</sup> | Bowl: 8-1/2" x 12";<br>sewood Base w/ Silver Plate: 3<br>x 7"      | <sup>3"</sup> 31.3  | \$1550.00 |

## Description

With the personalized display wood base, this Waterford Limited Edition Lismore Diamond Footed Centerpiece is an ideal gift for corporate celebration recognition events, retirements, employee service awards, or any personal gift giving occasions including Weddings, Anniversaries, and Birthdays.