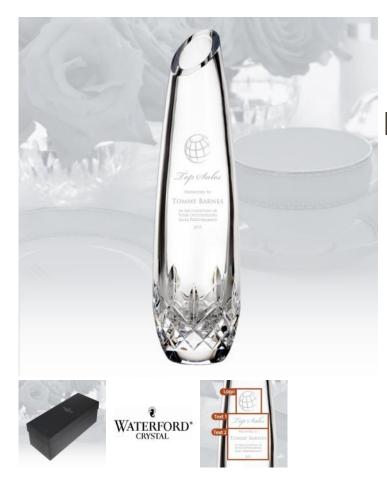

## Waterford Lismore Essence Bud Vase

Material: Lead-Free Crystal Personalizaiton Method: Sandblast Etch

| Size | SKU    | H x W x D                                      | Wt (IBs) | Price    |
|------|--------|------------------------------------------------|----------|----------|
| NA   | 210420 | 9-1/2" x 2-1/2" x<br>2-1/2", Base: 1-3/4" Dia. | 4.0      | \$190.00 |

## Description

With the personalized display wood base, this Waterford Limited Edition Lismore Essence Bud Vase is an ideal gift for corporate celebration recognition events, retirements, employee service awards, or any personal gift giving occasions including Weddings, Anniversaries, and Birthdays.