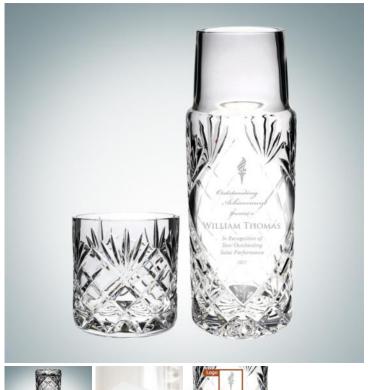

## Joan Cut Carafe With Tumbler | Hand Cut

Material: Lead Crystal

Personalizaiton Method: Sandblast Etch

| Size | SKU    | H x W x D                                         | Wt (IBs) | Price   |
|------|--------|---------------------------------------------------|----------|---------|
| Set  | 110490 | Carafe: 9-1/4" x 3" x<br>3", Cup: 3-1/8" x 2-7/8" | 3.0      | \$89.00 |

## **Description**

This Joan Cut Carafe With Tumbler is an ideal gift for corporate promotion or celebration event or any personal gift giving occasions, Wedding & Anniversary, Valentine's Day, or Birthday with our Free engraving service for Personalization. \*Proposition 65 WARNING: This Product contains Lead and/or Cadmium, chemicals known to the State of California to cause birth defects or other reproductive harm.