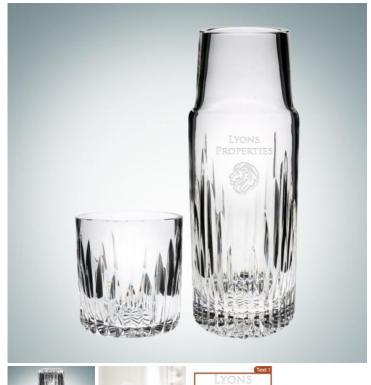

## **Tivoli Carafe With Tumbler | Hand Cut**

Material: Lead Crystal

Personalizaiton Method: Sandblast Etch

| Size | SKU    | H x W x D                                  | Wt (IBs) | Price   |
|------|--------|--------------------------------------------|----------|---------|
| Set  | 110500 | Carafe: 9-1/4" x 3" x 3", Cup: 3" x 2-7/8" | 3.1      | \$89.00 |

## **Description**

This Tivoli Carafe With Tumbler is an ideal gift for corporate promotion or celebration event or any personal gift giving occasions, Wedding & Anniversary, Valentine's Day, or Birthday with our Free engraving service for Personalization. \*Proposition 65 WARNING: This Product contains Lead and/or Cadmium, chemicals known to the State of California to cause birth defects or other reproductive harm.