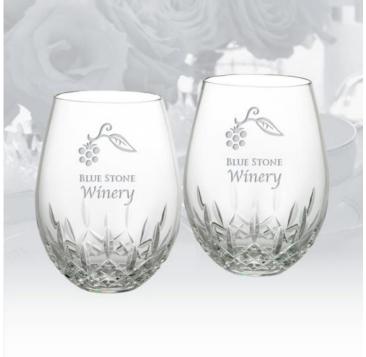

## Waterford Lismore Essence Stemless Deep Red Wine Pair, 12oz

Material: Lead-Free Crystal

Personalizaiton Method: Sandblast Etch

| Size | SKU    | H x W x D                | Wt (IBs) | Price    |
|------|--------|--------------------------|----------|----------|
| Pair | 210270 | 5-1/4" x 4-1/2" x 4-1/2" | 4.0      | \$235.00 |

## **Description**

This Waterford Lismore Essence Stemless Deep Red Wine, Pair, 12oz, Pair is an ideal gift for corporate promotion or celebration event or any personal gift giving occasions, Wedding & Anniversary, Valentine's Day, or Birthday with our Free engraving service for Personalization.