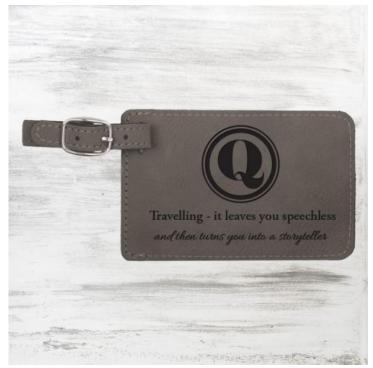

## **Monogrammed Gray Leatherette Luggage Tag**

Material: Leather

Personalizaiton Method: Monogram Lettering

| Size | SKU     | HxWxD                   | Wt (IBs) | Price   |
|------|---------|-------------------------|----------|---------|
| NA   | 410011M | 2-3/4" x 4-1/4" x 1/16" | 1.0      | \$25.00 |

## **Description**

This Monogrammed Gray Leatherette Luggage Tag is an ideal gift for any corporate promotions, celebration events, or personal gift giving occasions, including Wedding & Anniversary, Valentine's Day, or Birthday, with our free personalization and engraving services.