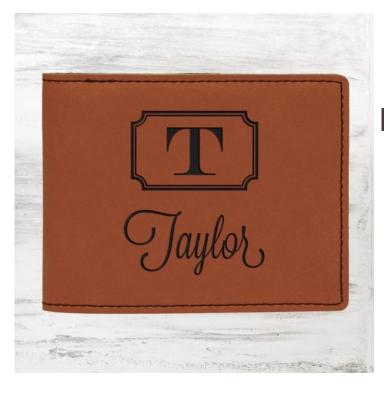

## Monogrammed Rawhide Leatherette Bifold Wallet

Material: Leather

Personalizaiton Method: Monogram Lettering

| Size | SKU     | H x W x D              | Wt (IBs) | Price   |
|------|---------|------------------------|----------|---------|
| NA   | 410025M | 3-1/2" x 4-1/2" x 1/8" | 1.0      | \$39.00 |

## Description

This Monogrammed Rawhide Leatherette Bifold Wallet is an ideal gift for any corporate promotions, celebration events, or personal gift giving occasions, including Wedding & Anniversary, Valentine's Day, or Birthday, with our free personalization and engraving services.