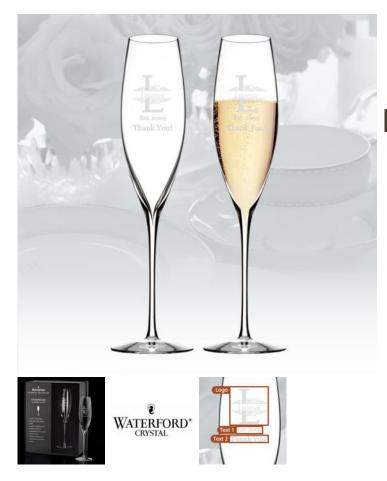

## Waterford Elegance Champagne Classic Flute Pair, 8.5oz

Material: Lead-Free Crystal Personalizaiton Method: Sandblast Etch

| Size | SKU    | H x W x D                     | Wt (IBs) | Price    |
|------|--------|-------------------------------|----------|----------|
| Pair | 211165 | 10-7/8" x 2-5/8" ;Base:<br>3" | 17.0     | \$115.00 |

## Description

This pair of Waterford Elegance Champagne Classic Flutes, 8.5oz is an ideal gift for corporate promotion or celebration event or any personal gift-giving occasions, Father's Day or Birthday with our free engraving and personalization services.