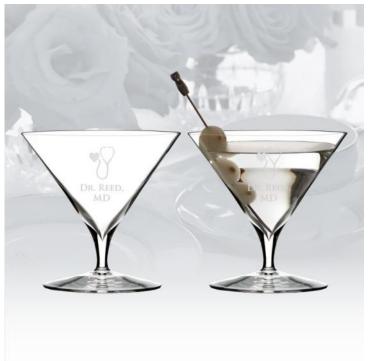

## Waterford Elegance Martini Glass Pair, 11.2oz

Material: Lead-Free Crystal

Personalizaiton Method: Sandblast Etch

| Size | SKU    | H x W x D                           | Wt (IBs) | Price    |
|------|--------|-------------------------------------|----------|----------|
| Pair | 211166 | 4-5/8" x 4-7/8"dia;<br>Base: 3-3/4" | 9.0      | \$115.00 |

## **Description**

This pair of Waterford Elegance Martini Glasses, 11.2oz is an ideal gift for corporate promotion or celebration event or any personal gift-giving occasions, Father's Day, or Birthday with our free engraving and personalization services.